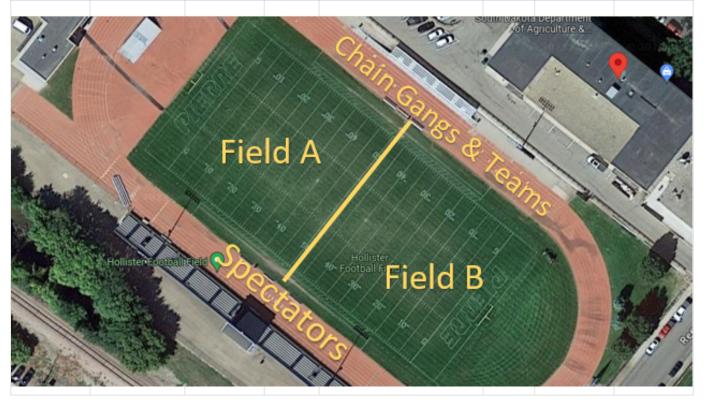

East End  | (Close to Hyde S | tadium)   |
|                        | Hollister Field     | 5:30 PM    | 3rd grade | 4 v 2                           | 1 v 3     |                  |           |
|                        | Hollister Field     | 6:30 PM    | 4th grade | 8 v 6                           | 5 v 7     |                  |           |
|                        |                     | 7:30 PM    | 5th Grade | 12 v 10                         | 9 v 11    |                  |           |
|                        |                     | 8:30 PM    | 6th Grade | 16 v 14                         | 13 v 15   |                  |           |
|                        |                     |            |           |                                 |           |                  |           |